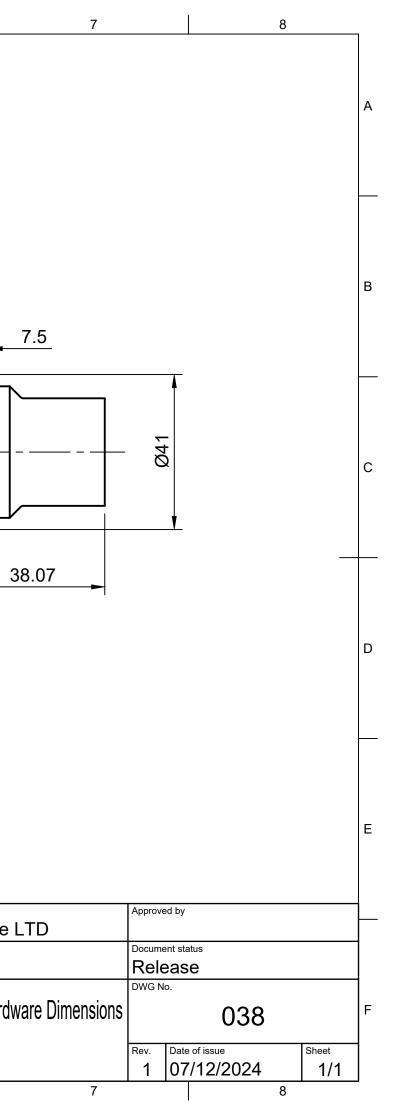

| A<br>Dim A<br>200mm<br>400mm<br>600mm<br>c<br>Dim A<br>Dim A<br>0<br>0<br>0<br>0<br>0<br>0<br>0<br>0<br>0<br>0<br>0<br>0<br>0 |                                                       |       |
|-------------------------------------------------------------------------------------------------------------------------------|-------------------------------------------------------|-------|
| B<br>C<br>C<br>C<br>C<br>C<br>C<br>C<br>C<br>C<br>C<br>C<br>C<br>C<br>C<br>C<br>C<br>C<br>C<br>C                              |                                                       |       |
|                                                                                                                               |                                                       |       |
|                                                                                                                               | <b>&gt;</b>                                           | +     |
|                                                                                                                               |                                                       |       |
|                                                                                                                               |                                                       |       |
|                                                                                                                               |                                                       |       |
|                                                                                                                               | -                                                     | 3     |
|                                                                                                                               |                                                       |       |
| E                                                                                                                             |                                                       |       |
| ABRA Space LTD                                                                                                                | reated by<br>ABRA Space<br>ocument type<br>OWG<br>tte | ace   |
| F<br>1 2 3 4 5 6                                                                                                              | 138 Motor Ha                                          | Hardv |